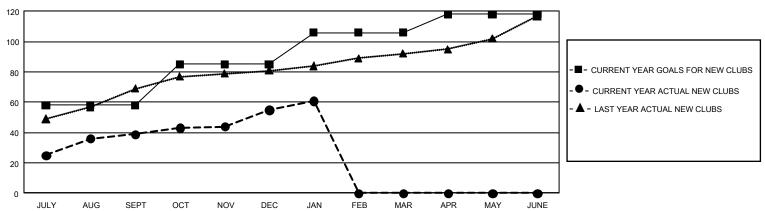

## GOALS AND ACTUAL NEW CLUBS CUMULATIVE

## **GMT MONTHLY MEMBERSHIP PROGRESS REPORT**

Multiple District 322

Results as of: 1/31/2020 LOCATION: INDIA

GMT CA 6

| OM11. 01 =            |               |           |               |  |  |  |  |  |
|-----------------------|---------------|-----------|---------------|--|--|--|--|--|
| Clubs                 |               |           |               |  |  |  |  |  |
| RESULTS FOR 2019-2020 |               |           |               |  |  |  |  |  |
| QUARTER               | NEW CLUB GOAL | NEW CLUBS | DROPPED CLUBS |  |  |  |  |  |
|                       |               |           |               |  |  |  |  |  |
| JULY/AUG/SEPT         | 174           | 39        | 13            |  |  |  |  |  |
| OCT/NOV/DEC           | 81            | 16        | 106           |  |  |  |  |  |
| JAN/FEB/MAR           | 63            | 6         | 3             |  |  |  |  |  |
| APR/MAY/JUNE          | 36            | 0         | 0             |  |  |  |  |  |