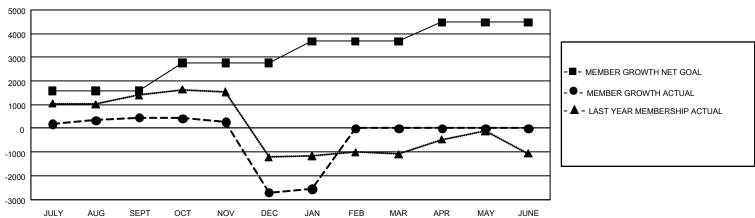

## GOALS AND ACTUAL MEMBERS CUMULATIVE

| DROPPED CLUBS: 122      |                | 396 CLUBS OF 1066 ADDED 1 OR MORE<br>NEW MEMBERS | GENDER DISTRIBUTION                |                 |        |
|-------------------------|----------------|--------------------------------------------------|------------------------------------|-----------------|--------|
|                         |                |                                                  | MALE                               | 24,747 (68.32%) |        |
| DROPPED MEMBERS         |                |                                                  | FEMALE                             | 11,475 (31.68%) |        |
| DECEASED                | 46             | CLICK HERE FOR CUMULATIVE  MEMBERSHIP DATA       | TOTAL FAMILY UNIT MEMBERS          |                 | 17,112 |
| CLUB CANCELLED<br>OTHER | 2,820<br>2,677 |                                                  | FAMILY MEMBERS PAYING HALF<br>DUES |                 | 9,822  |
| TOTAL                   | 5,543          |                                                  |                                    |                 |        |

| Members               |                      |                         |                                              |  |  |  |  |  |  |
|-----------------------|----------------------|-------------------------|----------------------------------------------|--|--|--|--|--|--|
| RESULTS FOR 2019-2020 |                      |                         |                                              |  |  |  |  |  |  |
| QUARTER MEMBE         | R GROWTH NET<br>GOAL | MEMBER GROWTH<br>ACTUAL | DROPPED MEMBERS ACTUAL (including transfers) |  |  |  |  |  |  |
| JULY/AUG/SEPT         | 4,725                | 1,707                   | 1,159                                        |  |  |  |  |  |  |
| OCT/NOV/DEC           | 3,540                | 993                     | 4,131                                        |  |  |  |  |  |  |
| JAN/FEB/MAR           | 2,775                | 568                     | 254                                          |  |  |  |  |  |  |
| APR/MAY/JUNE          | 2,385                | 0                       | 0                                            |  |  |  |  |  |  |